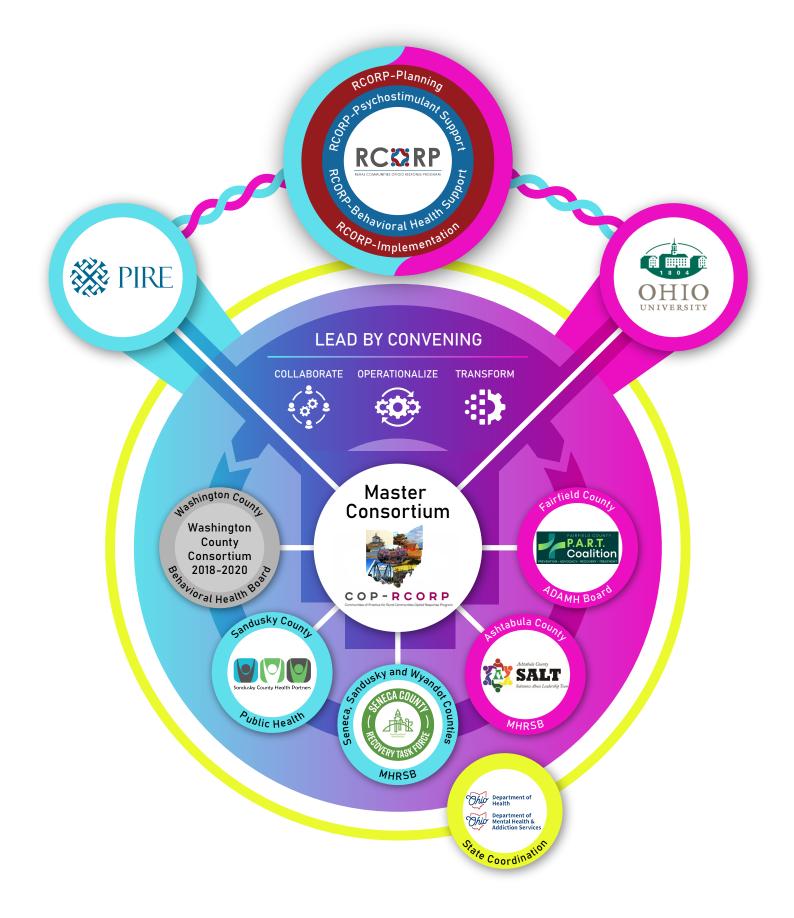

Schweinhart, A., Raffle, H., Courser, M., & Dacanay, J. (2024). COP-RCORP Organizational Chart.

Pacific Institute for Research and Evaluation: Calverton, MD and Ohio University's Voinovich School of Leadership and Public Service: Athens, OH. This project was made possible by grants #G25RH32461, #GA1RH33532, #G25RH32459, #GA1RH33529, #H7NRH42563, #H7NRH45748, and #G28RRH46290 from the Health Resources and Services Administration (HRSA), an operating division of the U.S. Department of Health and Human Services. This figure is solely the responsibility of the authors and does not necessarily represent the official views of HRSA or the U.S. Department of Health and Human Services.